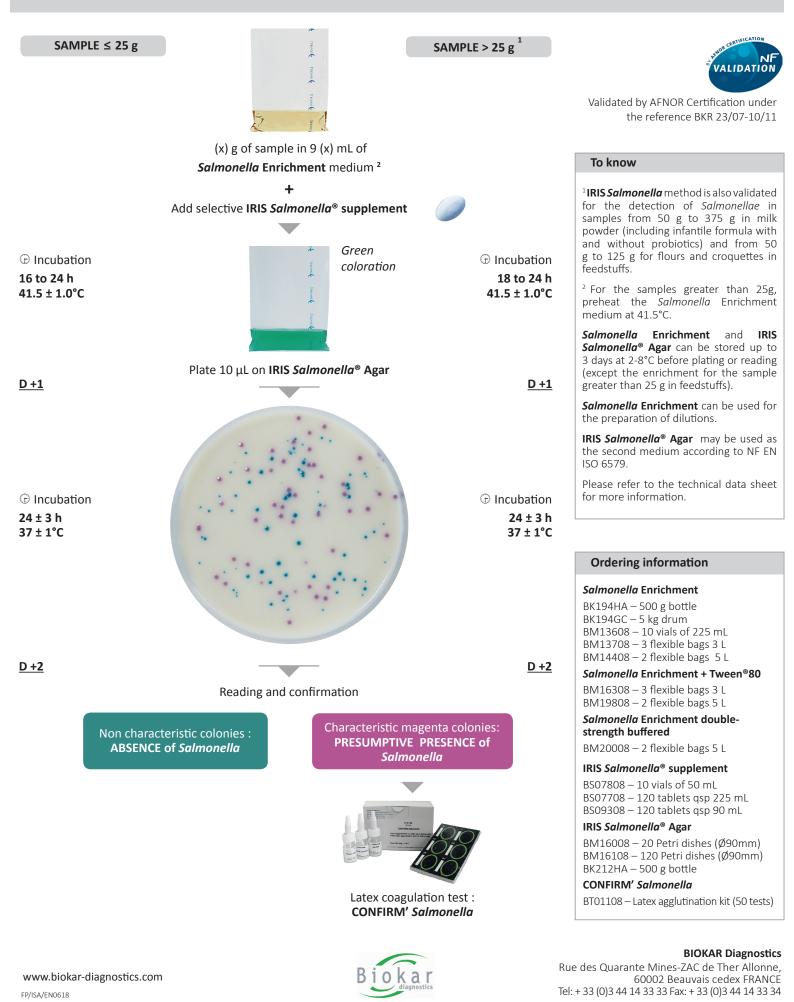

# IRIS Salmonella®

DETECTION OF ALL *SALMONELLAE* IN HUMAN, ANIMAL FOOD PRODUCTS AND ENVIRONMENTAL SAMPLES

#### RELIABLE

Validated method by AFNOR Certification according to the NF EN ISO 16140 and including samples greater than 25  $\rm g$ 

## EASY

Excellent contrast between clear agar and **PINK-MAGENTA** *Salmonella* colonies and the secondary flora which appears in **BLUE** to **DARK-BLUE** 

#### RAPID

Negative screening within 37 hours and confirmation test in two minutes with a latex kit : **CONFIRM'***Salmonella* 

## SIMPLE AND ECONOMIC

Easily adaptable to all laboratory organisation : 1 supplemented enrichment broth + 1 plate

# IRIS Salmonella®

**IRIS** *Salmonella*<sup>®</sup> method allows the rapid detection of all *Salmonellae* in human, animal food products and environmental samples.